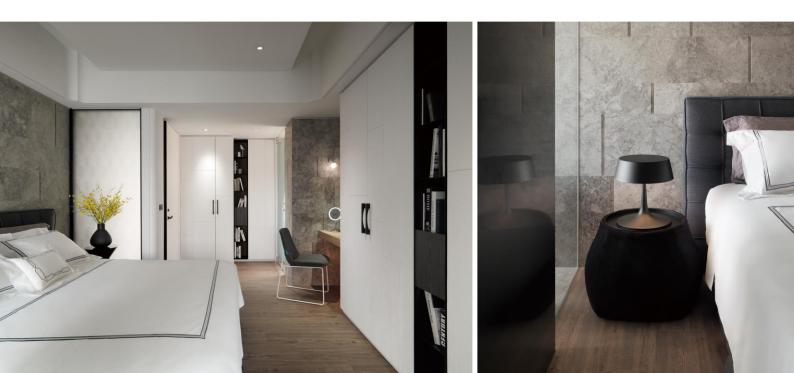

院|拾光

陽光與木質堆砌生活大宅

在喧囂的城市裡,擁有自己一處陽光灑進來的生活大宅 。把公領域及私領域重新分配並劃分,讓情感交流與私 密生活充滿靈動性。

把整片迎光落地窗的全開放式場域留給家人共同交流生 活的區域-書房、客廳、餐廳、廚房連成一線,開閣大 器的格局配置,一面迎進自然陽光及視野的遼闊綠景, 一面是溫潤質樸的實木材質,串起自然的軌跡,打造出 寬闊大器與溫馨感的沉穩空間調性。

We use calm and mature tone in master bedroom. The golden ratio split stone lines shows gentle sense of elegance. Specially designed custom made master bath vanity and mirror brings the occupants a sense of ease and comfort. To create more light, a custom made tubular lamppost reflects indirect light into the space. Sitting by the window, slowly feel the passage of time and light following the shadow dynamically circulate. The bedroom allows the resident to pause and enjoy life. Natural materials are again used, and the overall feeling is one of peace and stability. We use brown color in grandparents' room. It provides a cozy and mellow atmosphere. This is an area of escape and calm.

通過充滿飯店氛圍的廊道底端即是私密的個人空間,特殊設計訂製的管狀燈 柱反射出間接光源,現宛如藝術空間的感受。坐在窗邊感受時光緩緩的流逝 、光影的流轉與消長,真正自然與自在的享受生活。空間的存在,以人為主 的精神,顯現出個人品味與生活態度、構成寧靜與安定的空間氛圍。書房則 以天然石材背牆搭配鐵件,形塑出自然的氛圍,