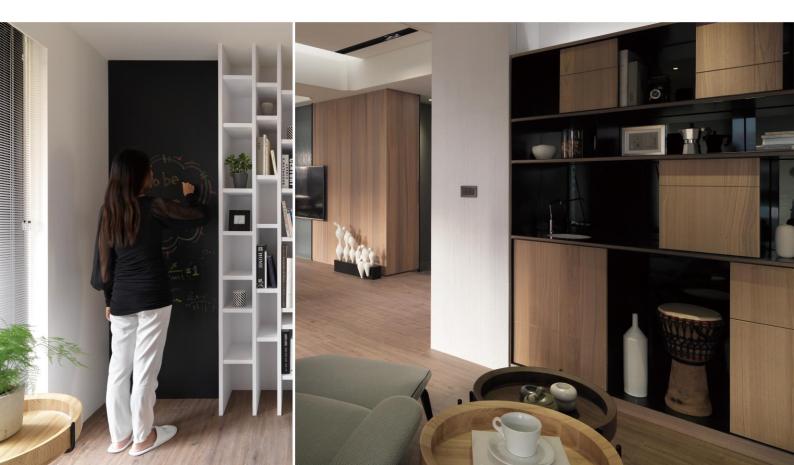

通過充滿飯店氛圍的廊道底端即是私密的個人空間,特殊設計訂製的管狀燈 柱反射出間接光源,現宛如藝術空間的感受。坐在窗邊感受時光緩緩的流逝 、光影的流轉與消長,真正自然與自在的享受生活。空間的存在,以人為主 的精神,顯現出個人品味與生活態度、構成寧靜與安定的空間氛圍。書房則 以天然石材背牆搭配鐵件,形塑出自然的氛圍,