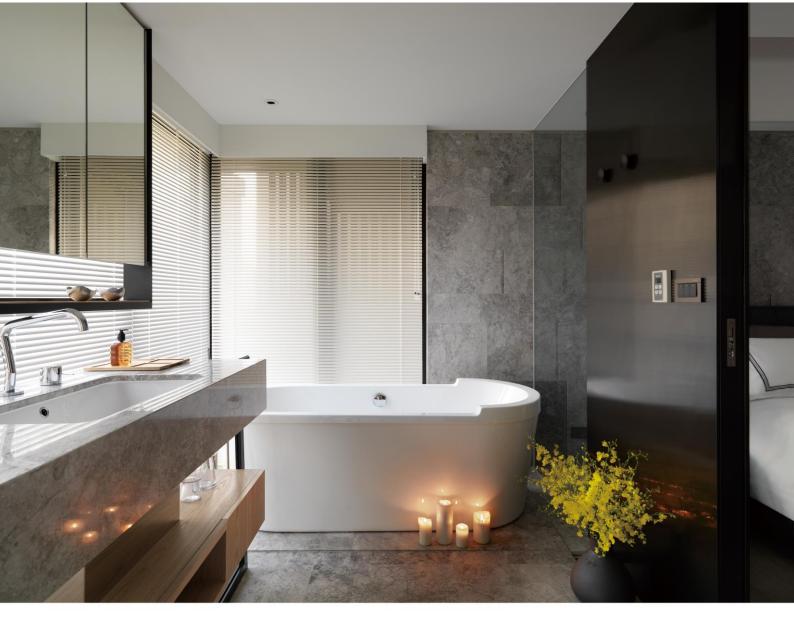

院|拾光

陽光與木質堆砌生活大宅

在喧囂的城市裡,擁有自己一處陽光灑進來的生活大宅 。把公領域及私領域重新分配並劃分,讓情感交流與私 密生活充滿靈動性。

把整片迎光落地窗的全開放式場域留給家人共同交流生 活的區域-書房、客廳、餐廳、廚房連成一線,開閣大 器的格局配置,一面迎進自然陽光及視野的遼闊綠景, 一面是溫潤質樸的實木材質,串起自然的軌跡,打造出 寬闊大器與溫馨感的沉穩空間調性。

We use calm and mature tone in master bedroom. The golden ratio split stone lines shows gentle sense of elegance. Specially designed custom made master bath vanity and mirror brings the occupants a sense of ease and comfort. To create more light, a custom made tubular lamppost reflects indirect light into the space. Sitting by the window, slowly feel the passage of time and light following the shadow dynamically circulate. The bedroom allows the resident to pause and enjoy life. Natural materials are again used, and the overall feeling is one of peace and stability. We use brown color in grandparents' room. It provides a cozy and mellow atmosphere. This is an area of escape and calm.