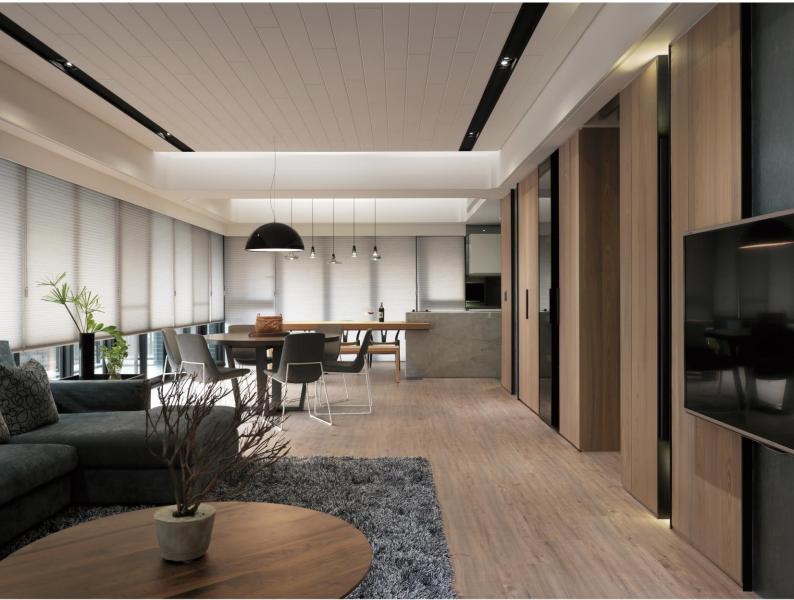

院|拾光

陽光與木質堆砌生活大宅

在喧囂的城市裡,擁有自己一處陽光灑進來的生活大宅 。把公領域及私領域重新分配並劃分,讓情感交流與私 密生活充滿靈動性。

把整片迎光落地窗的全開放式場域留給家人共同交流生 活的區域-書房、客廳、餐廳、廚房連成一線,開閣大 器的格局配置,一面迎進自然陽光及視野的遼闊綠景, 一面是溫潤質樸的實木材質,串起自然的軌跡,打造出 寬闊大器與溫馨感的沉穩空間調性。

We use calm and mature tone in master bedroom. The golden ratio split stone lines shows gentle sense of elegance. Specially designed custom made master bath vanity and mirror brings the occupants a sense of ease and comfort. To create more light, a custom made tubular lamppost reflects indirect light into the space. Sitting by the window, slowly feel the passage of time and light following the shadow dynamically circulate. The bedroom allows the resident to pause and enjoy life. Natural materials are again used, and the overall feeling is one of peace and stability. We use brown color in grandparents' room. It provides a cozy and mellow atmosphere. This is an area of escape and calm.

## Sunshine and wood combine in a beautiful mansion

In a hustle and busy city, find solace through sunshine. This design integrates the public and private through a clever flow between the living room and the personal living spaces. The main room is bathed in welcoming sunshine due to an open space with one side of windows from ceiling to the ground. The other side uses warm, urban wood materials in contrast. Together, this results in a space conducive for dining, studying, and living. Family have an unlimited area for communicating and dwelling. Sunshine links with comfort to create a unique living space.