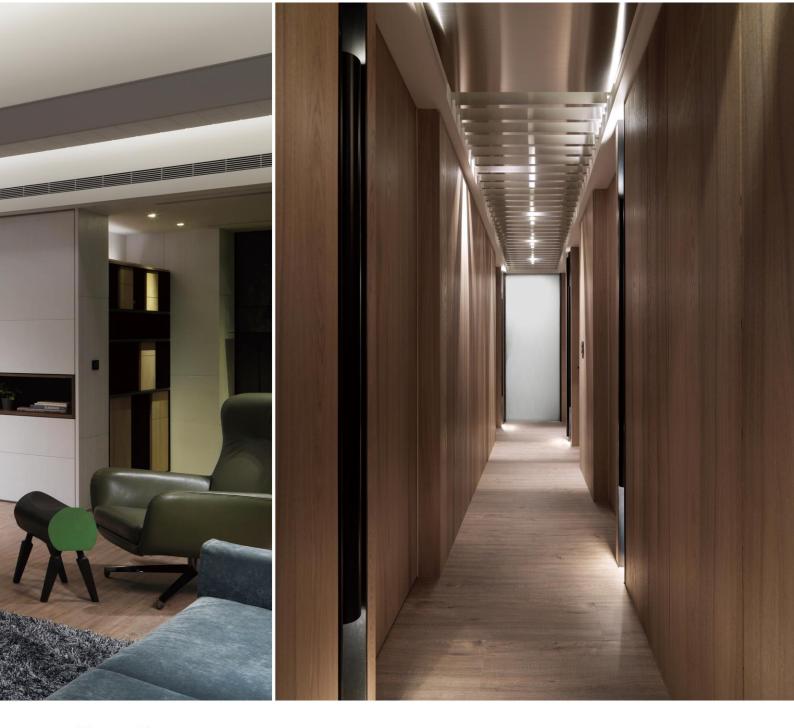

院|拾光

陽光與木質堆砌生活大宅

在喧囂的城市裡,擁有自己一處陽光灑進來的生活大宅 。把公領域及私領域重新分配並劃分,讓情感交流與私 密生活充滿靈動性。

把整片迎光落地窗的全開放式場域留給家人共同交流生 活的區域-書房、客廳、餐廳、廚房連成一線,開閣大 器的格局配置,一面迎進自然陽光及視野的遼闊綠景, 一面是溫潤質樸的實木材質,串起自然的軌跡,打造出 寬闊大器與溫馨感的沉穩空間調性。

We use calm and mature tone in master bedroom. The golden ratio split stone lines shows gentle sense of elegance. Specially designed custom made master bath vanity and mirror brings the occupants a sense of ease and comfort. To create more light, a custom made tubular lamppost reflects indirect light into the space. Sitting by the window, slowly feel the passage of time and light following the shadow dynamically circulate. The bedroom allows the resident to pause and enjoy life. Natural materials are again used, and the overall feeling is one of peace and stability. We use brown color in grandparents' room. It provides a cozy and mellow atmosphere. This is an area of escape and calm.

## Sunshine and wood combine in a beautiful mansion

In a hustle and busy city, find solace through sunshine. This design integrates the public and private through a clever flow between the living room and the personal living spaces. The main room is bathed in welcoming sunshine due to an open space with one side of windows from ceiling to the ground. The other side uses warm, urban wood materials in contrast. Together, this results in a space conducive for dining, studying, and living. Family have an unlimited area for communicating and dwelling. Sunshine links with comfort to create a unique living space.