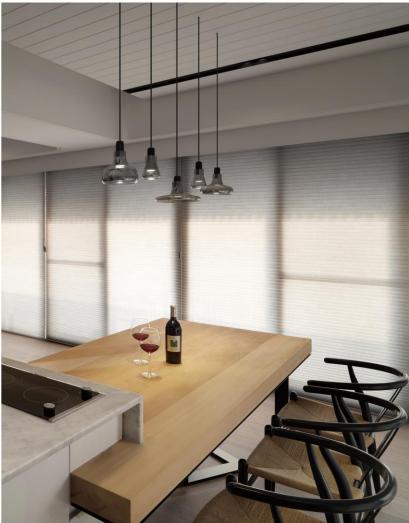

院|拾光

陽光與木質堆砌生活大宅

在喧囂的城市裡,擁有自己一處陽光灑進來的生活大宅 。把公領域及私領域重新分配並劃分,讓情感交流與私 密生活充滿靈動性。

把整片迎光落地窗的全開放式場域留給家人共同交流生 活的區域-書房、客廳、餐廳、廚房連成一線,開閣大 器的格局配置,一面迎進自然陽光及視野的遼闊綠景, 一面是溫潤質樸的實木材質,串起自然的軌跡,打造出 寬闊大器與溫馨感的沉穩空間調性。

We use calm and mature tone in master bedroom. The golden ratio split stone lines shows gentle sense of elegance. Specially designed custom made master bath vanity and mirror brings the occupants a sense of ease and comfort. To create more light, a custom made tubular lamppost reflects indirect light into the space. Sitting by the window, slowly feel the passage of time and light following the shadow dynamically circulate. The bedroom allows the resident to pause and enjoy life. Natural materials are again used, and the overall feeling is one of peace and stability. We use brown color in grandparents' room. It provides a cozy and mellow atmosphere. This is an area of escape and calm.

## Sunshine and wood combine in a beautiful mansion

In a hustle and busy city, find solace through sunshine. This design integrates the public and private through a clever flow between the living room and the personal living spaces. The main room is bathed in welcoming sunshine due to an open space with one side of windows from ceiling to the ground. The other side uses warm, urban wood materials in contrast. Together, this results in a space conducive for dining, studying, and living. Family have an unlimited area for communicating and dwelling. Sunshine links with comfort to create a unique living space.