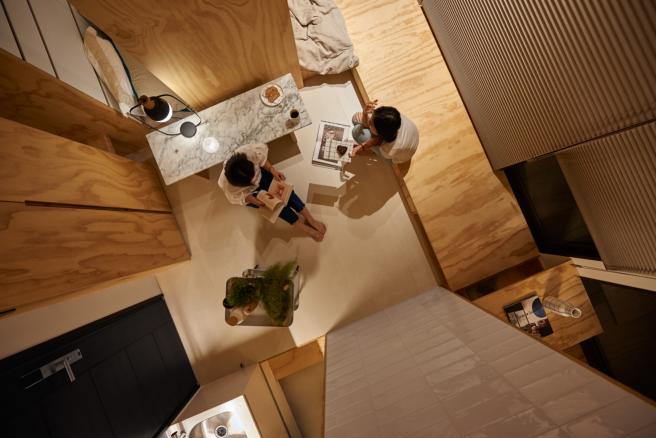

#### RS-SH-37-Multi-function with Balance

在這個僅有九坪大的單身住宅單元,我們嘗試將空間由垂直向拉伸,並將機能重新定義整合,創造小空間的豐富機能及視覺層次。 經由精巧的設計與尺度安排,客餐廳結合沙發區與提供用餐及工作的高吧台,再以地坪材質交接暗示不同空間的界線與層次感。架高床鋪下方留出的空間規劃為儲藏室及更衣室,解決收納空間不足的問題,並與廁所隔間牆收整為平面,由淺色系木紋搭配深色壁面及鏡子的反射,創造出厚重與輕盈相互揉合的對比。

### RS-SH-37-Multi-function with Balance

In a small space, the challenge is always to make the space both functional as well as comfortable and livable. Our space integrates the original two indoor heights (3.6m & 4.2) to yield a new, multi-layered design, which encompasses a spacious open area. The extended wooded corridor smartly incorporates a series of functions, and the rectangular structures facilitate a living area that allows for a variety of uses.