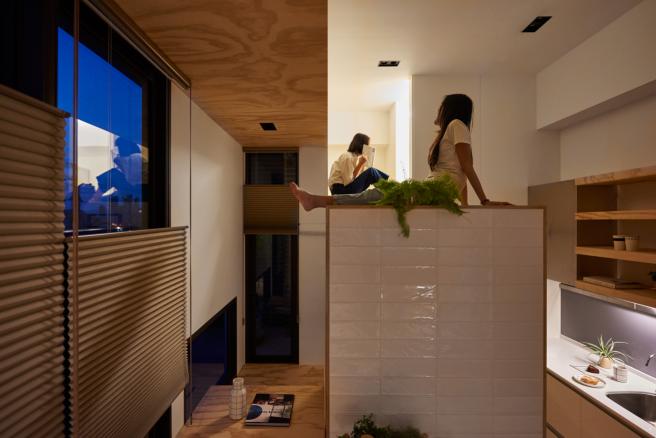

#### RS-SH-37-Multi-function with Balance

在這個僅有九坪大的單身住宅單元,我們嘗試將空間由垂直向拉伸,並將機能重新定義整合,創造小空間的豐富機能及視覺層次。 經由精巧的設計與尺度安排,客餐廳結合沙發區與提供用餐及工作的高吧台,再以地坪材質交接暗示不同空間的界線與層次感。架高床鋪下方留出的空間規劃為儲藏室及更衣室,解決收納空間不足的問題,並與廁所隔間牆收整為平面,由淺色系木紋搭配深色壁面及鏡子的反射,創造出厚重與輕盈相互揉合的對比。

### RS-SH-37-Multi-function with Balance

In a small space, the challenge is always to make the space both functional as well as comfortable and livable. Our space integrates the original two indoor heights (3.6m & 4.2) to yield a new, multi-layered design, which encompasses a spacious open area. The extended wooded corridor smartly incorporates a series of functions, and the rectangular structures facilitate a living area that allows for a variety of uses.