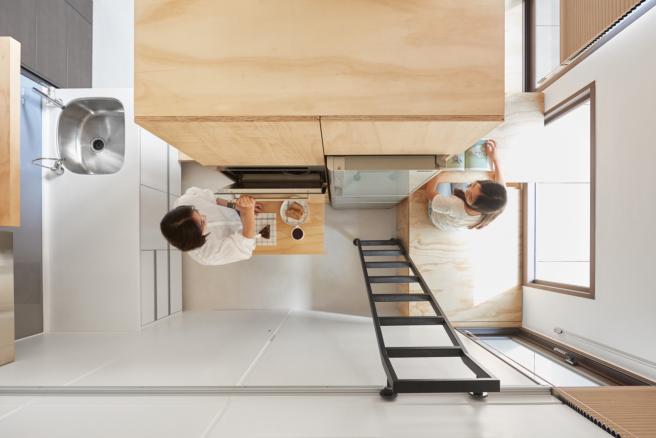

#### RS-SH-37-Multi-function with Balance

在這個僅有九坪大的單身住宅單元,我們嘗試將空間由垂直向拉伸,並將機能重新定義整合,創造小空間的豐富機能及視覺層次。 經由精巧的設計與尺度安排,客餐廳結合沙發區與提供用餐及工作的高吧台,再以地坪材質交接暗示不同空間的界線與層次感。架高床鋪下方留出的空間規劃為儲藏室及更衣室,解決收納空間不足的問題,並與廁所隔間牆收整為平面,由淺色系木紋搭配深色壁面及鏡子的反射,創造出厚重與輕盈相互揉合的對比。

### RS-SH-37-Multi-function with Balance

In a small space, the challenge is always to make the space both functional as well as comfortable and livable. Our space integrates the original two indoor heights (3.6m & 4.2) to yield a new, multi-layered design, which encompasses a spacious open area. The extended wooded corridor smartly incorporates a series of functions, and the rectangular structures facilitate a living area that allows for a variety of uses.