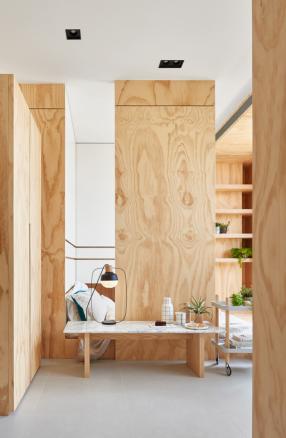

#### RS-SH-37-Multi-function with Balance

在這個僅有九坪大的單身住宅單元,我們嘗試將空間由垂直向拉伸,並將機能重新定義整合,創造小空間的豐富機能及視覺層次。 經由精巧的設計與尺度安排,客餐廳結合沙發區與提供用餐及工作的高吧台,再以地坪材質交接暗示不同空間的界線與層次感。架高床鋪下方留出的空間規劃為儲藏室及更衣室,解決收納空間不足的問題,並與廁所隔間牆收整為平面,由淺色系木紋搭配深色壁面及鏡子的反射,創造出厚重與輕盈相互揉合的對比。

### RS-SH-37-Multi-function with Balance

In a small space, the challenge is always to make the space both functional as well as comfortable and livable. Our space integrates the original two indoor heights (3.6m & 4.2) to yield a new, multi-layered design, which encompasses a spacious open area. The extended wooded corridor smartly incorporates a series of functions, and the rectangular structures facilitate a living area that allows for a variety of uses.