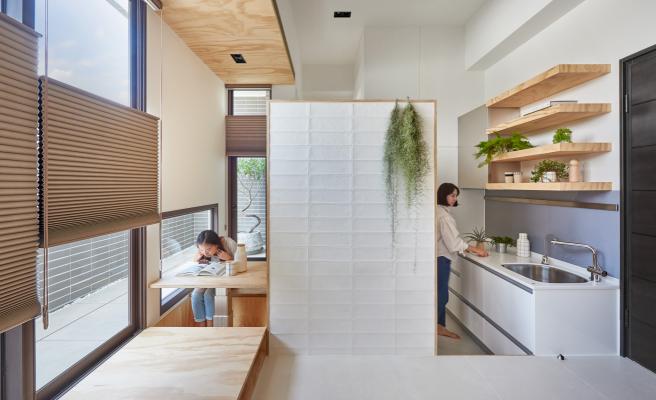

#### RS-SH-37-Multi-function with Balance

在這個僅有九坪大的單身住宅單元,我們嘗試將空間由垂直向拉伸,並將機能重新定義整合,創造小空間的豐富機能及視覺層次。 經由精巧的設計與尺度安排,客餐廳結合沙發區與提供用餐及工作的高吧台,再以地坪材質交接暗示不同空間的界線與層次感。架高床鋪下方留出的空間規劃為儲藏室及更衣室,解決收納空間不足的問題,並與廁所隔間牆收整為平面,由淺色系木紋搭配深色壁面及鏡子的反射,創造出厚重與輕盈相互揉合的對比。

### RS-SH-37-Multi-function with Balance

In a small space, the challenge is always to make the space both functional as well as comfortable and livable. Our space integrates the original two indoor heights (3.6m & 4.2) to yield a new, multi-layered design, which encompasses a spacious open area. The extended wooded corridor smartly incorporates a series of functions, and the rectangular structures facilitate a living area that allows for a variety of uses.