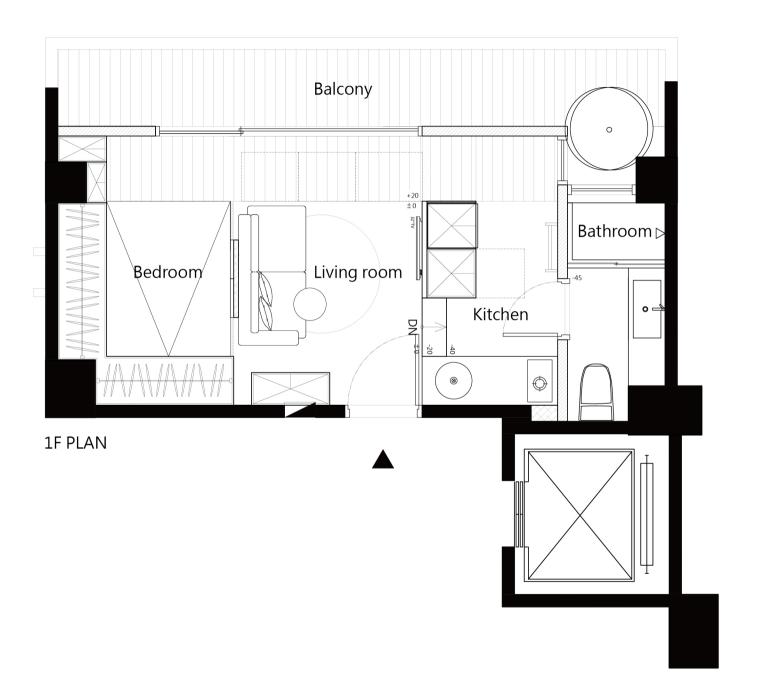

#### RS-SH-37-Multi-function with Balance

在這個僅有九坪大的單身住宅單元,我們嘗試將空間由垂直向拉伸,並將機能重新定義整合,創造小空間的豐富機能及視覺層次。 經由精巧的設計與尺度安排,客餐廳結合沙發區與提供用餐及工作的高吧台,再以地坪材質交接暗示不同空間的界線與層次感。架高床鋪下方留出的空間規劃為儲藏室及更衣室,解決收納空間不足的問題,並與廁所隔間牆收整為平面,由淺色系木紋搭配深色壁面及鏡子的反射,創造出厚重與輕盈相互揉合的對比。

### RS-SH-37-Multi-function with Balance

In a small space, the challenge is always to make the space both functional as well as comfortable and livable. Our space integrates the original two indoor heights (3.6m & 4.2) to yield a new, multi-layered design, which encompasses a spacious open area. The extended wooded corridor smartly incorporates a series of functions, and the rectangular structures facilitate a living area that allows for a variety of uses.