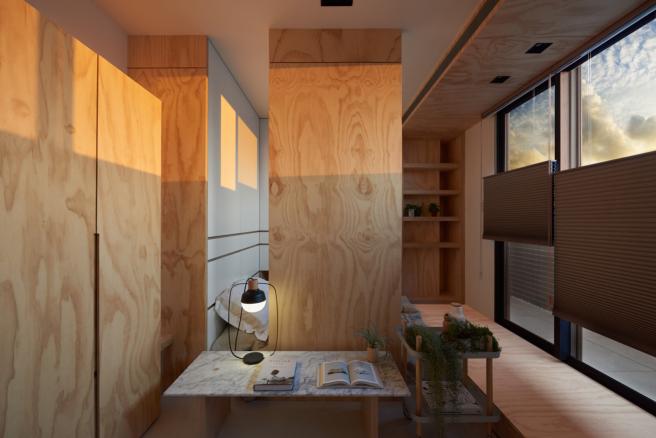

#### RS-SH-37-Multi-function with Balance

在這個僅有九坪大的單身住宅單元,我們嘗試將空間由垂直向拉伸,並將機能重新定義整合,創造小空間的豐富機能及視覺層次。 經由精巧的設計與尺度安排,客餐廳結合沙發區與提供用餐及工作的高吧台,再以地坪材質交接暗示不同空間的界線與層次感。架高床鋪下方留出的空間規劃為儲藏室及更衣室,解決收納空間不足的問題,並與廁所隔間牆收整為平面,由淺色系木紋搭配深色壁面及鏡子的反射,創造出厚重與輕盈相互揉合的對比。

### RS-SH-37-Multi-function with Balance

In a small space, the challenge is always to make the space both functional as well as comfortable and livable. Our space integrates the original two indoor heights (3.6m & 4.2) to yield a new, multi-layered design, which encompasses a spacious open area. The extended wooded corridor smartly incorporates a series of functions, and the rectangular structures facilitate a living area that allows for a variety of uses.