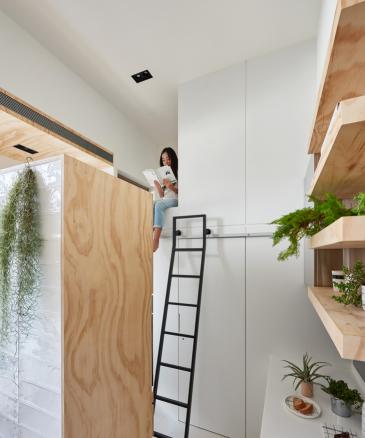

#### RS-SH-37-Multi-function with Balance

在這個僅有九坪大的單身住宅單元,我們嘗試將空間由垂直向拉伸,並將機能重新定義整合,創造小空間的豐富機能及視覺層次。 經由精巧的設計與尺度安排,客餐廳結合沙發區與提供用餐及工作的高吧台,再以地坪材質交接暗示不同空間的界線與層次感。架高床鋪下方留出的空間規劃為儲藏室及更衣室,解決收納空間不足的問題,並與廁所隔間牆收整為平面,由淺色系木紋搭配深色壁面及鏡子的反射,創造出厚重與輕盈相互揉合的對比。

### RS-SH-37-Multi-function with Balance

In a small space, the challenge is always to make the space both functional as well as comfortable and livable. Our space integrates the original two indoor heights (3.6m & 4.2) to yield a new, multi-layered design, which encompasses a spacious open area. The extended wooded corridor smartly incorporates a series of functions, and the rectangular structures facilitate a living area that allows for a variety of uses.