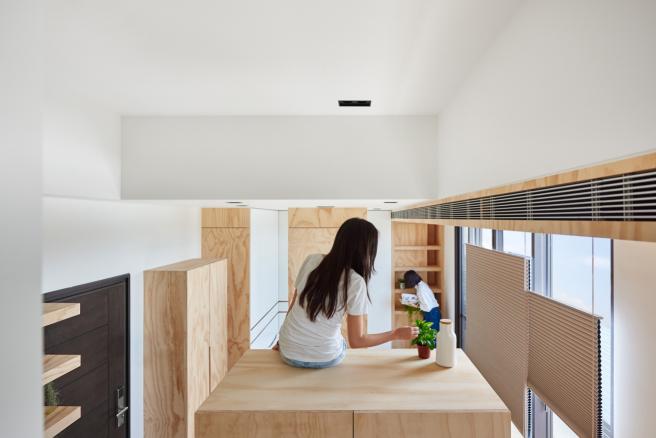

#### RS-SH-37-Multi-function with Balance

在這個僅有九坪大的單身住宅單元,我們嘗試將空間由垂直向拉伸,並將機能重新定義整合,創造小空間的豐富機能及視覺層次。 經由精巧的設計與尺度安排,客餐廳結合沙發區與提供用餐及工作的高吧台,再以地坪材質交接暗示不同空間的界線與層次感。架高床鋪下方留出的空間規劃為儲藏室及更衣室,解決收納空間不足的問題,並與廁所隔間牆收整為平面,由淺色系木紋搭配深色壁面及鏡子的反射,創造出厚重與輕盈相互揉合的對比。

### RS-SH-37-Multi-function with Balance

In a small space, the challenge is always to make the space both functional as well as comfortable and livable. Our space integrates the original two indoor heights (3.6m & 4.2) to yield a new, multi-layered design, which encompasses a spacious open area. The extended wooded corridor smartly incorporates a series of functions, and the rectangular structures facilitate a living area that allows for a variety of uses.