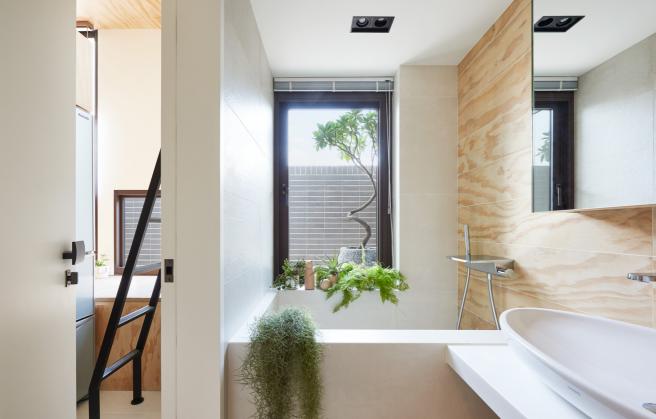

#### RS-SH-37-Multi-function with Balance

在這個僅有九坪大的單身住宅單元,我們嘗試將空間由垂直向拉伸,並將機能重新定義整合,創造小空間的豐富機能及視覺層次。 經由精巧的設計與尺度安排,客餐廳結合沙發區與提供用餐及工作的高吧台,再以地坪材質交接暗示不同空間的界線與層次感。架高床鋪下方留出的空間規劃為儲藏室及更衣室,解決收納空間不足的問題,並與廁所隔間牆收整為平面,由淺色系木紋搭配深色壁面及鏡子的反射,創造出厚重與輕盈相互揉合的對比。