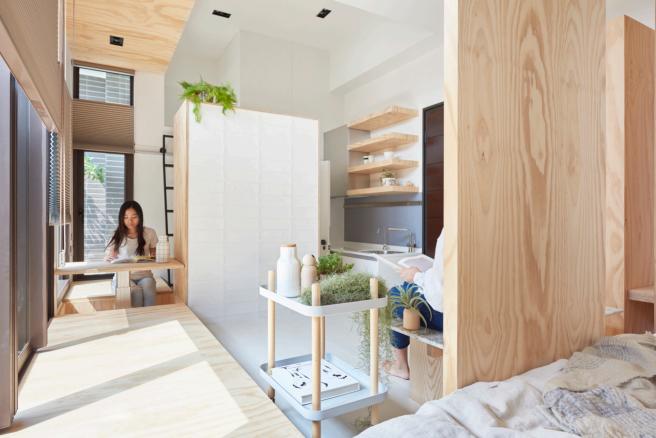

#### RS-SH-37-Multi-function with Balance

在這個僅有九坪大的單身住宅單元,我們嘗試將空間由垂直向拉伸,並將機能重新定義整合,創造小空間的豐富機能及視覺層次。 經由精巧的設計與尺度安排,客餐廳結合沙發區與提供用餐及工作的高吧台,再以地坪材質交接暗示不同空間的界線與層次感。架高床鋪下方留出的空間規劃為儲藏室及更衣室,解決收納空間不足的問題,並與廁所隔間牆收整為平面,由淺色系木紋搭配深色壁面及鏡子的反射,創造出厚重與輕盈相互揉合的對比。

### RS-SH-37-Multi-function with Balance

In a small space, the challenge is always to make the space both functional as well as comfortable and livable. Our space integrates the original two indoor heights (3.6m & 4.2) to yield a new, multi-layered design, which encompasses a spacious open area. The extended wooded corridor smartly incorporates a series of functions, and the rectangular structures facilitate a living area that allows for a variety of uses.